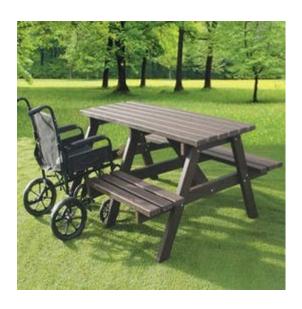

## Standard Picnic Table

The sturdy A-frame picnic table is durable, non-porous 100% recycled plastic so making it easy to clean and maintain and lasts up to 5 times longer than timber. No more staining and painting. No more spills, chips, cracks or degradation! No more rot, fungus and insect attacks! Black or Brown - £445.00 + VAT

Blue, Cranberry, Green, Grey - £485 + VAT Beige, Orange, Purple and Multicoloured - £500.00 + VAT

As above Black or Brown - £475.00 + VAT Blue, Cranberry, Green, Grey - £530 + VAT Beige, Orange, Purple and Multicoloured - £560.00 + VAT