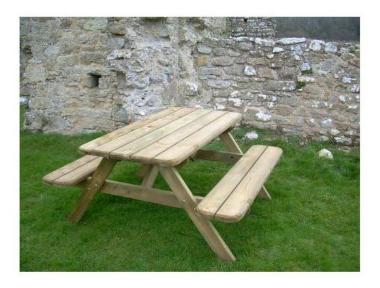

## Wooden Tables

www.sustainable-furniture.co.uk

Douglas Fir Traditional Picnic Bench 4ft - £390 + VAT

Extremely sturdy with its thick timber, all the sharp edges and corners are rounded for safety and all the timbers are planed and individually tarnished, the benches are held together with zinc plated bolts and screws. Manufactured from British grown Douglas Fir