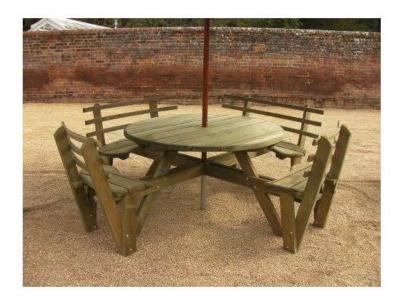

Douglas Fir Disabled Access Circular Picnic Bench - £985 + VAT Has a unique design offering a comfortable and versatile seating arrangement that can accommodate a single wheelchair or pushchair.