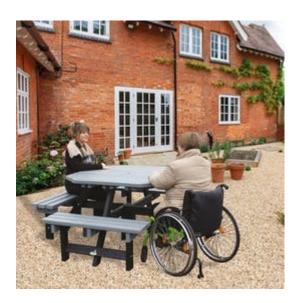

## Recycled Plastic

www.recycledfurniture.co.uk

Purchased from recycledfurniture.co.uk - £815.00 + VAT in Black or Brown They also come in Blue, Cranberry, Green, Grey and Multicoloured - £825.00 + VAT

Octagonally shaped picnic tables with access for wheelchair users Manufactured from 100% recycled plastic Does not splinter and is resistant to insects and bacteria Completely maintenance free

Octagonal Picnic Table
Manufactured from 100% recycled plastic
Black or Brown - £805.00 + VAT
Blue, Cranberry, Green, Grey - £810.00 + VAT
Beige, Orange, Purple and Multicoloured - £820.00 + VAT